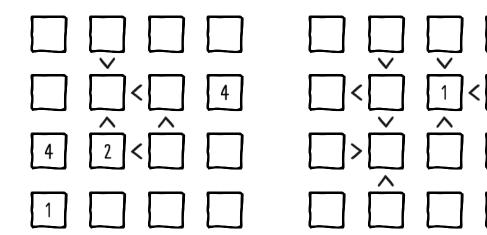

## WHAT AND HOW...

**FUTOSHIKI** is a logic puzzle game that is similar to Sudoku, but with a twist. The game is played on a square grid that is partially filled with numbers. The objective is to fill the empty squares with numbers from 1 to the size of the grid, while satisfying certain rules. The rules dictate that no two numbers can be the same in a row or a column, and that the numbers must satisfy the inequality signs (< and >) that are placed between some of the squares.

On our platform, **FUTOSHIKI** is available and generated by our online generator at 8doodles.com. We have prepared three versions of **FUTOSHIKI** for you: easy, medium, and hard. Also they comes with the following grid to choose from: 4x4, 5x5 and 7x7.