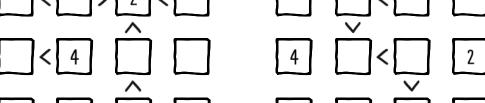

## WHAT AND HOW...

**FUTOSHIKI** is a logic puzzle game that is similar to Sudoku, but with a twist. The game is played on a square grid that is partially filled with numbers. The objective is to fill the empty squares with numbers from 1 to the size of the grid, while satisfying certain rules. The rules dictate that no two numbers can be the same in a row or a column, and that the numbers must satisfy the inequality signs (< and >) that are placed between some of the squares.

On our platform, **FUTOSHIKI** is available and generated by our online generator at 8doodles.com. We have prepared three versions of **FUTOSHIKI** for you: easy, medium, and hard. Also they comes with the following grid to choose from: 4x4, 5x5 and 7x7.