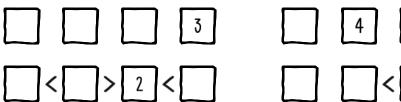

## WHAT AND HOW...

**FUTOSHIKI** is a logic puzzle game that is similar to Sudoku, but with a twist. The game is played on a square grid that is partially filled with numbers. The objective is to fill the empty squares with numbers from 1 to the size of the grid, while satisfying certain rules. The rules dictate that no two numbers can be the same in a row or a column, and that the numbers must satisfy the inequality signs (< and >) that are placed between some of the squares.

On our platform, **FUTOSHIKI** is available and generated by our online generator at 8doodles.com. We have prepared three versions of **FUTOSHIKI** for you: easy, medium, and hard. Also they comes with the following grid to choose from: 4x4, 5x5 and 7x7.