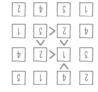

**SOLUTION TO** 

5X5

FUTOSHIKI SAMPLE

5

5

3

4

|                                                                                                                         | THE SOLUTION TO<br>THE PUZZLE HAS<br>BEEN PRESENTED<br>UPSIDE DOWN                  |
|-------------------------------------------------------------------------------------------------------------------------|-------------------------------------------------------------------------------------|
| 3       2       5       1         4       -       -       -         2       4       3       5         5       3       4 | 1 2 2 5 ¢ 5 1 ¢ 5 2 5 ¢ 7 4 2 5 5 7 4 2 5 5 7 5 6 6 6 6 6 6 6 6 6 6 6 6 6 6 6 6 6 6 |
| 3 2 5 <u> </u>                                                                                                          |                                                                                     |