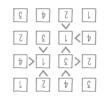

**7X7** 

THE SOLUTION TO THE PUZZLE HAS BEEN PRESENTED **UPSIDE DOWN** 

- t 7 l 9 2 9 L

- 9 7 2 2
- L G t l 9 7 C

- CARD GAMES
- ▶ ROLL & WRITE GAMES
- DICE GAMES
- ▶ LOGIC AND PUZZLE GAMES

FANTASTIC PERSONALIZED GAMES