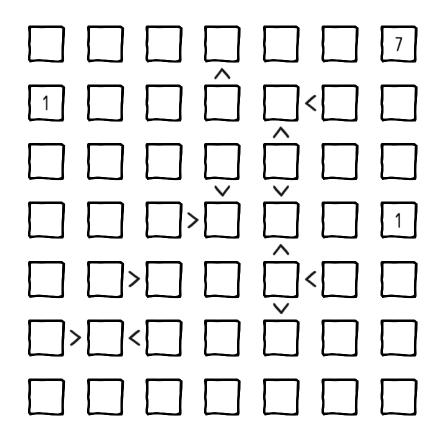

## WHAT AND HOW...

**FUTOSHIKI** is a logic puzzle game that is similar to Sudoku, but with a twist. The game is played on a square grid that is partially filled with numbers. The objective is to fill the empty squares with numbers from 1 to the size of the grid, while satisfying certain rules. The rules dictate that no two numbers can be the same in a row or a column, and that the numbers must satisfy the inequality signs (< and >) that are placed between some of the squares.

**FUTOSHIKI** puzzles come in various sizes and levels of difficulty, often requiring the use of logic and deductive reasoning to solve. The puzzles can be found in puzzle books, newspapers, and online. **FUTOSHIKI** is a popular puzzle game enjoyed by people of all ages around the world.

On our platform, **FUTOSHIKI** is available and generated by our online generator at 8doodles.com. We have prepared three versions of **FUTOSHIKI** for you: easy, medium, and hard. Also they comes with the following grid to choose from: 4x4, 5x5 and 7x7.