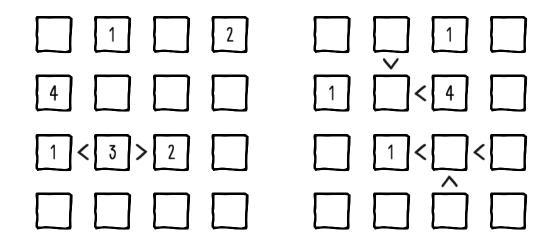

## WHAT AND HOW...

**FUTOSHIKI** is a logic puzzle game that is similar to Sudoku, but with a twist. The game is played on a square grid that is partially filled with numbers. The objective is to fill the empty squares with numbers from 1 to the size of the grid, while satisfying certain rules. The rules dictate that no two numbers can be the same in a row or a column, and that the numbers must satisfy the inequality signs (< and >) that are placed between some of the squares.

On our platform, **FUTOSHIKI** is available and generated by our online generator at 8doodles.com. We have prepared three versions of **FUTOSHIKI** for you: easy, medium, and hard. Also they comes with the following grid to choose from: 4x4, 5x5 and 7x7.