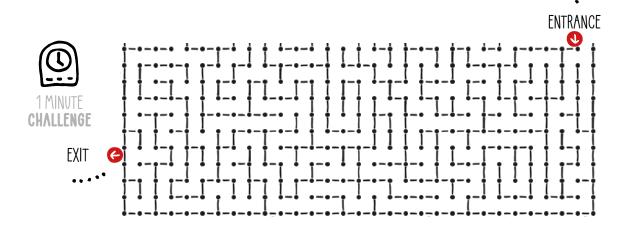

### Here are a few simple tips that can help you navigate a maze:

- First and foremost, try to take in the entire maze (labyrinth) and get a sense of **the layout** before you begin moving.
- Find the starting entry point and begin moving towards the exit.
- Don't give up! Patience and concentration are key when navigating a maze.

Keep in mind that patience and logical thinking are crucial in solving mazes (labyrinths). Practice regularly, and over time you'll find that you'll be able to navigate more and more complex mazes. Oh, one more important thing, Rufus will take care of you while you're solving the mazes.