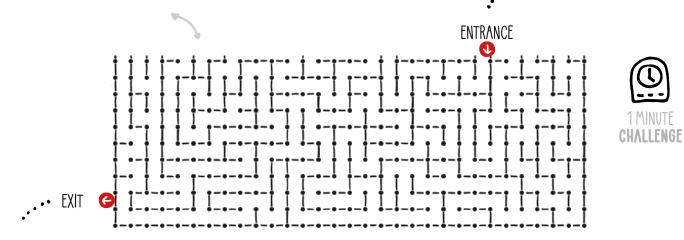

### WHAT AND HOW...

A maze is designed as a puzzle or challenge to navigate, with the objective being to find one's way through the twists and turns to the center or end of the structure.

Mazes have a long history dating back thousands of years. In many cultures, they have been used as a symbol of spiritual journey and transformation, representing the path to enlightenment or the journey through life.

### Here are a few simple tips that can help you navigate a maze:

- First and foremost, try to take in the entire maze (labyrinth) and get a sense of **the layout** before you begin moving.
- Find the starting entry point and begin moving towards the exit.
- Don't give up! Patience and concentration are key when navigating a maze.