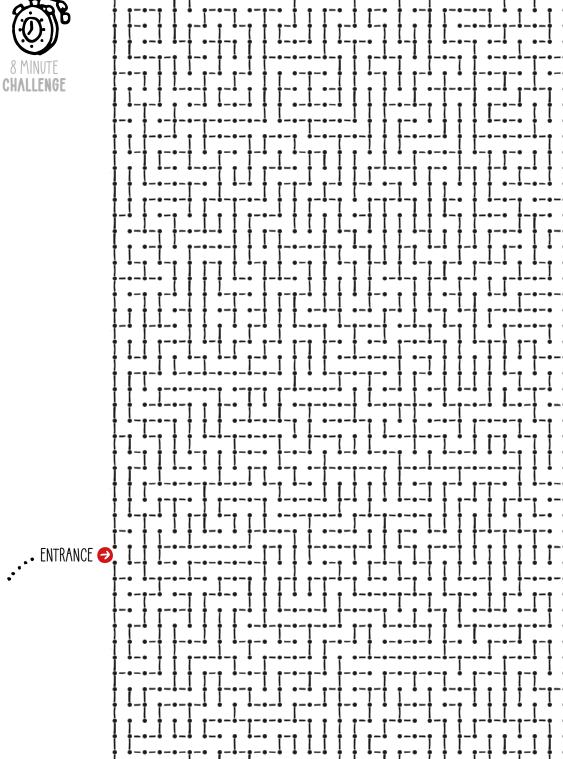

### Here are a few simple tips that can help you navigate a maze:

- First and foremost, try to take in the entire maze (labyrinth) and get a sense of **the layout** before you begin moving.
- Find the starting entry point and begin moving towards the exit.
- Don't give up! Patience and concentration are key when navigating a maze.

Keep in mind that patience and logical thinking are crucial in solving mazes (labyrinths). Practice regularly, and over time you'll find that you'll be able to navigate more and more complex mazes. Oh, one more important thing, Rufus will take care of you while you're solving the mazes.