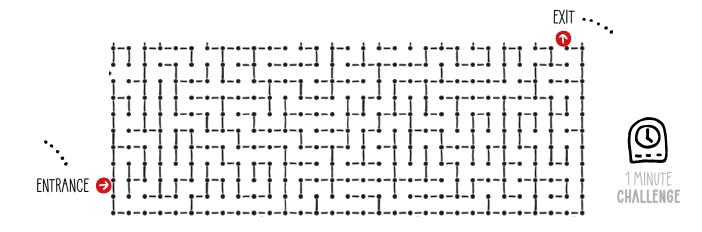

### Here are a few simple tips that can help you navigate a maze:

- First and foremost, try to take in the entire maze (labyrinth) and get a sense of **the layout** before you begin moving.
- Find the starting entry point and begin moving towards the exit.
- Don't give up! Patience and concentration are key when navigating a maze.

Keep in mind that patience and logical thinking are crucial in solving mazes (labyrinths). Practice regularly, and over time you'll find that you'll be able to navigate more and more complex mazes. Oh, one more important thing, Rufus will take care of you while you're solving the mazes.