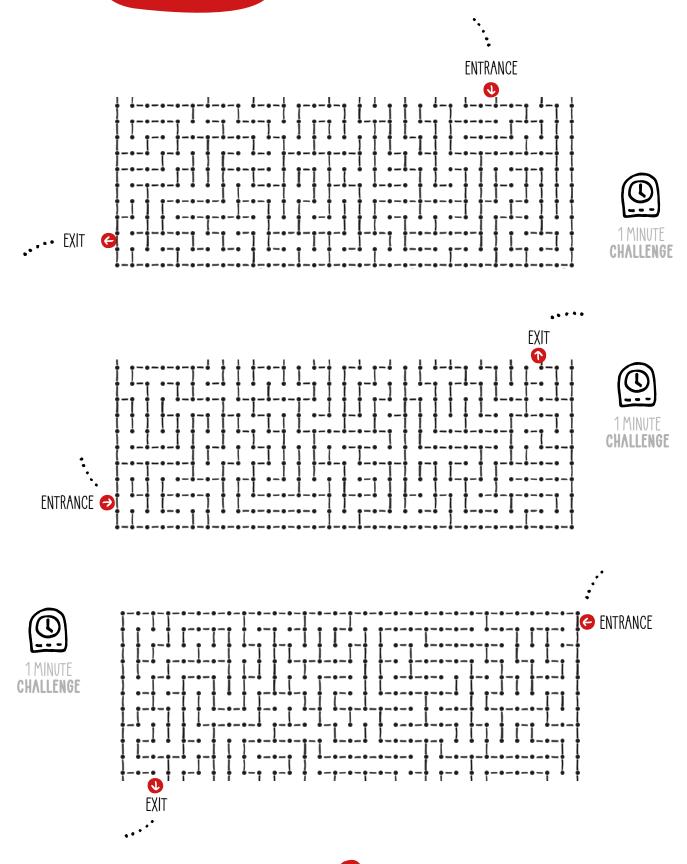

### WHAT AND HOW...

A maze is designed as a puzzle or challenge to navigate, with the objective being to find one's way through the twists and turns to the center or end of the structure.

Mazes have a long history dating back thousands of years. In many cultures, they have been used as a symbol of spiritual journey and transformation, representing the path to enlightenment or the journey through life.

Today, mazes (labyrinths) are popular for a variety of reasons, including their ability to provide a sense of relaxation and stress relief, their potential as a tool for meditation and mindfulness, and their fun and challenging nature as a puzzle or game.

### Here are a few simple tips that can help you navigate a maze:

- First and foremost, try to take in the entire maze (labyrinth) and get a sense of **the layout** before you begin moving.
- Find the starting entry point and begin moving towards the exit.
- Don't give up! Patience and concentration are key when navigating a maze.

Keep in mind that patience and logical thinking are crucial in solving mazes (labyrinths). Practice regularly, and over time you'll find that you'll be able to navigate more and more complex mazes. Oh, one more important thing, Rufus will take care of you while you're solving the mazes.