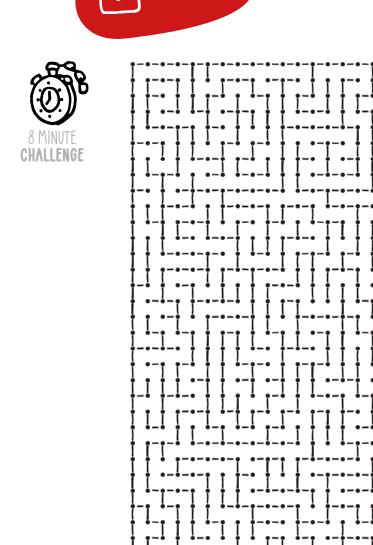

### Here are a few simple tips that can help you navigate a maze:

- First and foremost, try to take in the entire maze (labyrinth) and get a sense of **the layout** before you begin moving.
- Find the starting entry point and begin moving towards the exit.
- Don't give up! Patience and concentration are key when navigating a maze.

Keep in mind that patience and logical thinking are crucial in solving mazes (labyrinths). Practice regularly, and over time you'll find that you'll be able to navigate more and more complex mazes. Oh, one more important thing, Rufus will take care of you while you're solving the mazes.