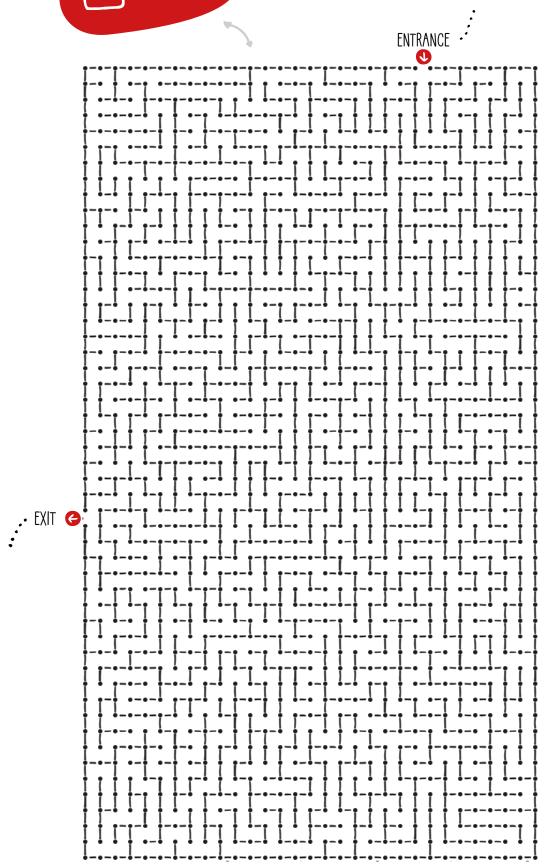

### WHAT AND HOW...

A maze is designed as a puzzle or challenge to navigate, with the objective being to find one's way through the twists and turns to the center or end of the structure.

Mazes have a long history dating back thousands of years. In many cultures, they have been used as a symbol of spiritual journey and transformation, representing the path to enlightenment or the journey through life.

### Here are a few simple tips that can help you navigate a maze:

- First and foremost, try to take in the entire maze (labyrinth) and get a sense of **the layout** before you begin moving.
- Find the starting entry point and begin moving towards the exit.
- Don't give up! Patience and concentration are key when navigating a maze.